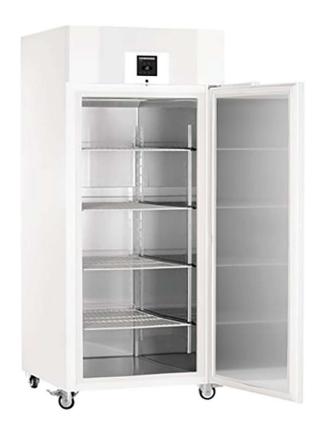

## LIEBHERR MEDILINE LAB FREEZER WITH COMFORT ELECTRONIC CONTROLLER

Model Number: LH-LGPV8420

| KEY FEATURES:       |                                 |
|---------------------|---------------------------------|
| Product Name:       | Larder Freezer                  |
| Installation Type:  | Freestanding                    |
| Colour:             | White                           |
| Energy Rating:      | F                               |
| Capacity in Litres: | 629                             |
| Easy Moveable:      | Castors, 2 with Brakes          |
| Handle Type:        | Integrated, Ergonomic<br>Handle |
| Defrosting Method:  | Automatic                       |
| Cooling System:     | No Frost                        |

| SPECIFICATIONS:                          |               |
|------------------------------------------|---------------|
| Annual Energy Consumption:               | 1739 kWh      |
| Adjustable Temperature<br>Range:         | -9°C to -35°C |
| Control Panel:                           | Touch         |
| Lock:                                    | Yes           |
| Noise Level:                             | 60 dB         |
| Weight in Kg:                            | 150           |
| Load Bearing Capacity of Shelf<br>Areas: | 60 Kg         |
| Power Failure Alarm:                     | 72 Hr         |
| Number Of Shelves:                       | 4             |